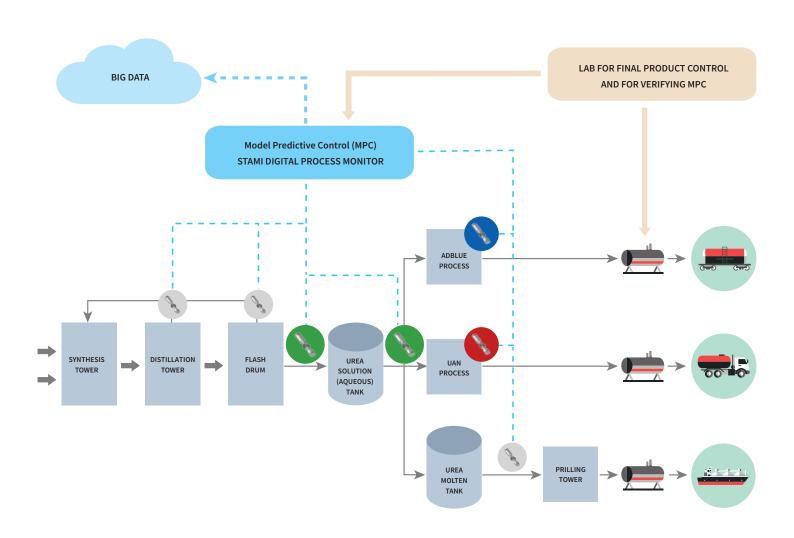

## ON-LINE ANALYSIS OF UREA SOLUTION

provides real-time accurate data on

CHEMICAL COMPOSITION TO DCS/SCADA

for better process control

## NIRSpec Urea Solution process analyzer

is a prerequisite in the upcoming transformation/transition of Urea plants to Industry 4 and Quality 4.

It provides real-time continuous data on the chemical composition of Urea solution enabling advanced process control and model based predictive control strategies and ultimately a more accurate digital twin model, which can be used for real-time optimization to improve the performance of the plant.